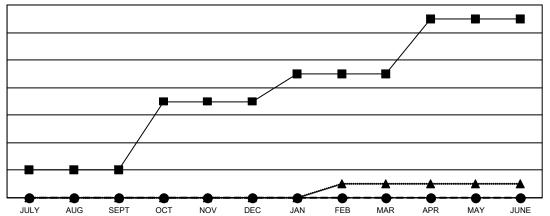

## GOALS AND ACTUAL NEW CLUBS CUMULATIVE

■- CURRENT YEAR GOALS FOR NEW CLUBS

CURRENT YEAR ACTUAL NEW CLUBS

▲ - LAST YEAR ACTUAL NEW CLUBS