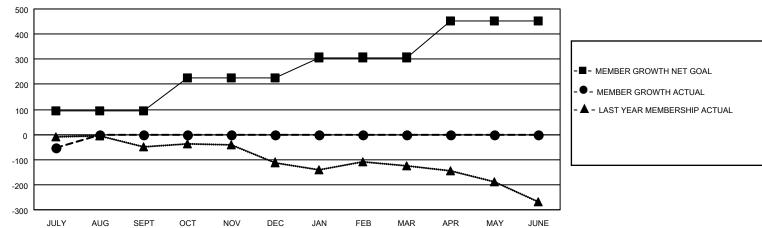

## GOALS AND ACTUAL MEMBERS CUMULATIVE

|    | 18 CLUBS OF 302 ADDED 1 OR MORE<br>NEW MEMBERS | GENDER DISTRIBUTION  MALE 4,882 (72.33%)     |                                                                                                          |                                                                                                                                                            |
|----|------------------------------------------------|----------------------------------------------|----------------------------------------------------------------------------------------------------------|------------------------------------------------------------------------------------------------------------------------------------------------------------|
|    |                                                | FEMALE                                       | 1,868 (27.67%)                                                                                           |                                                                                                                                                            |
| 10 | CLICK HERE FOR CUMULATIVE                      | TOTAL FAMILY UNIT MEMBERS                    |                                                                                                          | 1,058                                                                                                                                                      |
| 67 | MEMBERSHIP DATA                                | FAMILY MEMBERS PAYING HALF<br>DUES           |                                                                                                          | 536                                                                                                                                                        |
|    | 0                                              | 10 CLICK HERE FOR CUMULATIVE MEMBERSHIP DATA | NEW MEMBERS  MALE FEMALE  10 0 CLICK HERE FOR CUMULATIVE MEMBERSHIP DATA  TOTAL FAMILY UN FAMILY MEMBERS | NEW MEMBERS  MALE 4,882 (72.33%) FEMALE 1,868 (27.67%)  10 CLICK HERE FOR CUMULATIVE MEMBERSHIP DATA  TOTAL FAMILY UNIT MEMBERS FAMILY MEMBERS PAYING HALF |